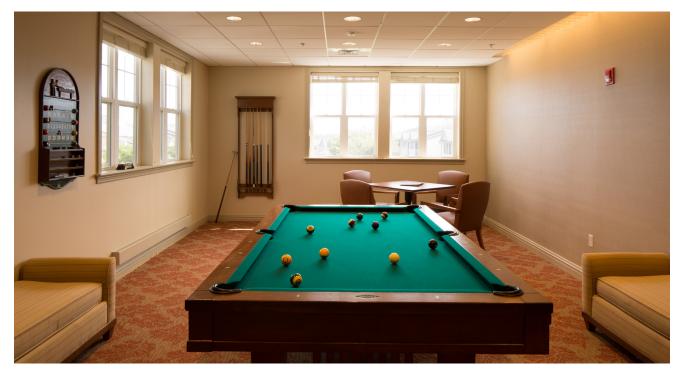

This senior living community underwent phased renovations and includes amenities such as a game room, library, fitness center, and lounge and bar.

Residence hallway ►

Dining room ▼

▲ Community library