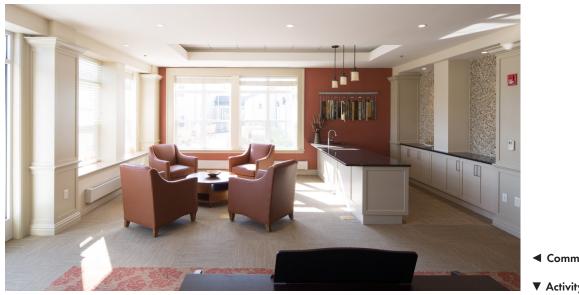

Community space

▼ Activity room

| Project Size     | 300,000 SF                                                                            |
|------------------|---------------------------------------------------------------------------------------|
| Project Location | Stonebridge at Montgomery<br>100 Hollinshead Spring Road<br>Skillman, NJ 08558        |
| Project Cost     | \$4,800,000                                                                           |
| Completion Date  | 2018                                                                                  |
| Client           | Springpoint Senior Living<br>4814 Outlook Drive, Suite 201<br>Wall Township, NJ 07753 |

This senior living community underwent phased renovations and includes amenities such as a game room, library, fitness center, and lounge and bar.

Residence hallway ►

Dining room ▼

▲ Community library