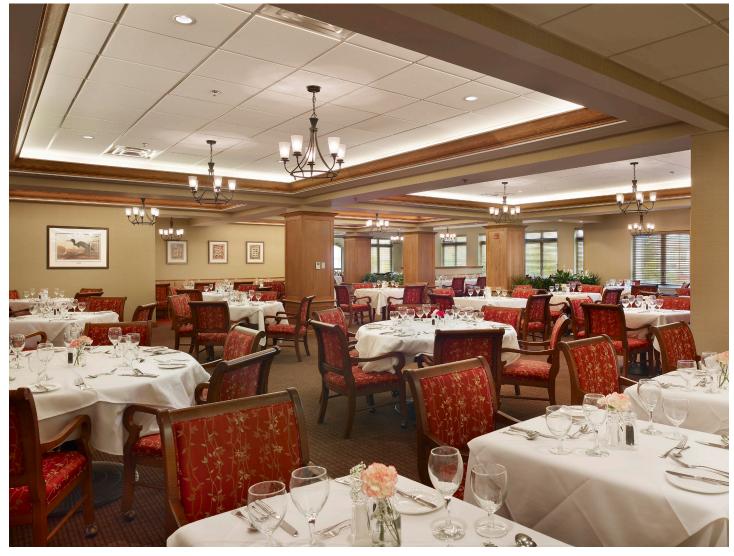

## Stonebridge at Montgomery skillman, NJ

Sophisticated dining room entry and expansion sets the stage for a series of clubhouse and health center projects slated for renovation as conceptualized in our master plan for this community.

This senior living community underwent phased renovations and includes amenities such as a game room, library, fitness center, and lounge and bar.

Residence hallway ►

Dining room ▼

▲ Community library