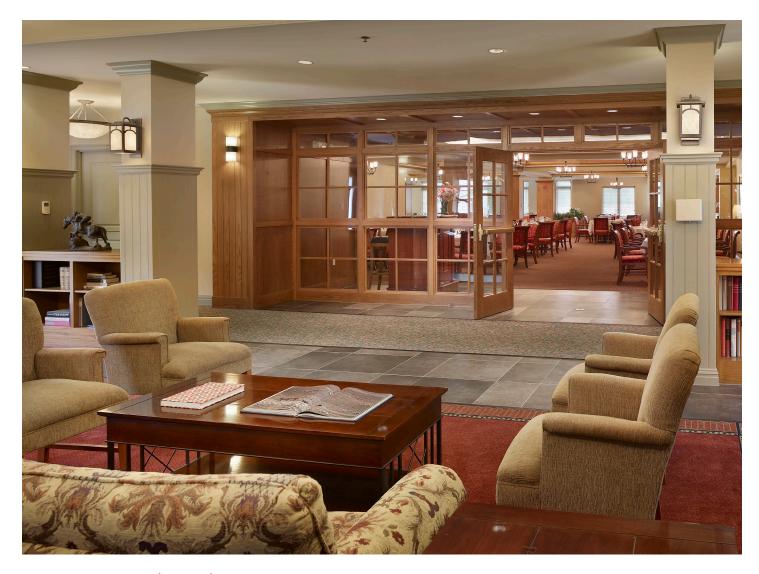

## Stonebridge at Montgomery skillman, NJ

Sophisticated dining room entry and expansion sets the stage for a series of clubhouse and health center projects slated for renovation as conceptualized in our master plan for this community.

This senior living community underwent phased renovations and includes amenities such as a game room, library, fitness center, and lounge and bar.

Residence hallway ►

Dining room ▼

▲ Community library